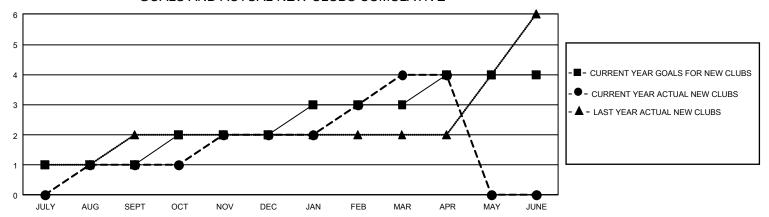

## GMT Constitutional Area 6, Group E

REPORT DOES NOT INCLUDE CLUBS IN UNDISTRICTED AREAS.

| Clubs                 |               |           |               | Members               |                          |                         |                                                    |
|-----------------------|---------------|-----------|---------------|-----------------------|--------------------------|-------------------------|----------------------------------------------------|
| RESULTS FOR 2021-2022 |               |           |               | RESULTS FOR 2021-2022 |                          |                         |                                                    |
| QUARTER               | NEW CLUB GOAL | NEW CLUBS | DROPPED CLUBS | QUARTER ME            | EMBER GROWTH NET<br>GOAL | MEMBER GROWTH<br>ACTUAL | DROPPED MEMBERS<br>ACTUAL (including<br>transfers) |
| JULY/AUG/SEPT         | 3             | 1         | 2             | JULY/AUG/SEPT         | 100                      | 119                     | 115                                                |
| OCT/NOV/DEC           | 3             | 1         | 1             | OCT/NOV/DEC           | 55                       | 86                      | 109                                                |
| JAN/FEB/MAR           | 3             | 2         | 1             | JAN/FEB/MAR           | 100                      | 108                     | 48                                                 |
| APR/MAY/JUNE          | 3             | 0         | 0             | APR/MAY/JUNE          | 45                       | 15                      | 21                                                 |