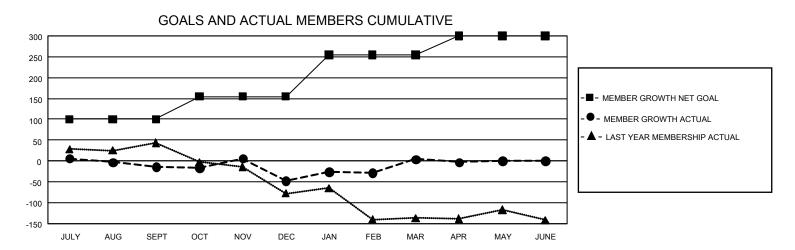

## GMT Constitutional Area 6, Group E

REPORT DOES NOT INCLUDE CLUBS IN UNDISTRICTED AREAS.

| Clubs                 |               |           |               | Members               |                          |                         |                                                    |
|-----------------------|---------------|-----------|---------------|-----------------------|--------------------------|-------------------------|----------------------------------------------------|
| RESULTS FOR 2021-2022 |               |           |               | RESULTS FOR 2021-2022 |                          |                         |                                                    |
| QUARTER               | NEW CLUB GOAL | NEW CLUBS | DROPPED CLUBS | QUARTER ME            | EMBER GROWTH NET<br>GOAL | MEMBER GROWTH<br>ACTUAL | DROPPED MEMBERS<br>ACTUAL (including<br>transfers) |
| JULY/AUG/SEPT         | 3             | 1         | 2             | JULY/AUG/SEPT         | 100                      | 119                     | 115                                                |
| OCT/NOV/DEC           | 3             | 1         | 1             | OCT/NOV/DEC           | 55                       | 86                      | 109                                                |
| JAN/FEB/MAR           | 3             | 2         | 1             | JAN/FEB/MAR           | 100                      | 108                     | 48                                                 |
| APR/MAY/JUNE          | 3             | 0         | 0             | APR/MAY/JUNE          | 45                       | 15                      | 21                                                 |